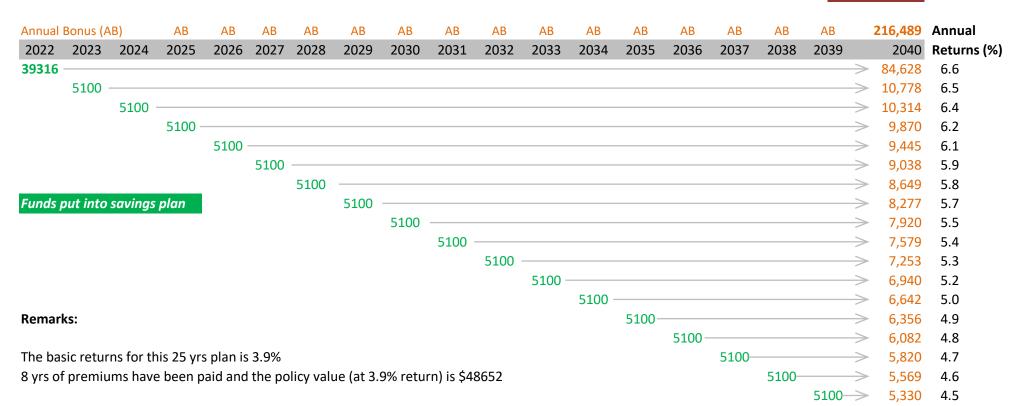

Policy: G0201537039 Issue Date: 30-Jan-15 Terms to Maturity: 17 yrs 5 mths Annual Premium: \$5,100.00 Type: RP Maturity Date 30-Jan-40 Price Discount Rate: 4.5% Next Due Date: 30-Jan-23

 Current Maturity Value:
 \$216,489
 30-Aug-22
 \$39,316

 Absolute Returns:
 \$90,473
 30-Sep-22
 \$39,461

 Absolute Returns (%):
 71.8%
 30-Oct-22
 \$39,606

MV 216,489

Please refer below for more information